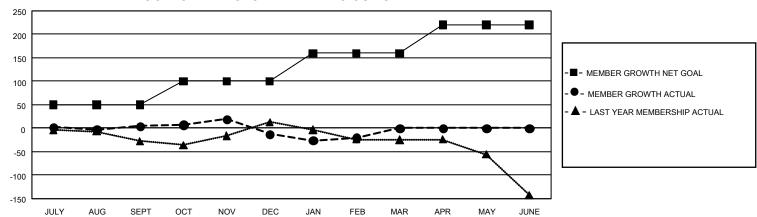

## GMT Constitutional Area 8, Group C

REPORT DOES NOT INCLUDE CLUBS IN UNDISTRICTED AREAS.

| Clubs                 |               |           |               | Members               |                         |                         |                                                    |
|-----------------------|---------------|-----------|---------------|-----------------------|-------------------------|-------------------------|----------------------------------------------------|
| RESULTS FOR 2021-2022 |               |           |               | RESULTS FOR 2021-2022 |                         |                         |                                                    |
| QUARTER               | NEW CLUB GOAL | NEW CLUBS | DROPPED CLUBS | QUARTER MEM           | IBER GROWTH NET<br>GOAL | MEMBER GROWTH<br>ACTUAL | DROPPED MEMBERS<br>ACTUAL (including<br>transfers) |
| JULY/AUG/SEPT         | 0             | 0         | 4             | JULY/AUG/SEPT         | 50                      | 65                      | 50                                                 |
| OCT/NOV/DEC           | 3             | 0         | 0             | OCT/NOV/DEC           | 50                      | 86                      | 94                                                 |
| JAN/FEB/MAR           | 3             | 0         | 0             | JAN/FEB/MAR           | 60                      | 42                      | 40                                                 |
| APR/MAY/JUNE          | 6             | 0         | 0             | APR/MAY/JUNE          | 60                      | 0                       | 0                                                  |

## GOALS AND ACTUAL MEMBERS CUMULATIVE

| DROPPED CLUBS: 4 |     | 64 CLUBS OF 126 ADDED 1 OR<br>MORE NEW MEMBERS | GENDER DISTRIBUTION                |                |  |
|------------------|-----|------------------------------------------------|------------------------------------|----------------|--|
|                  |     |                                                | MALE                               | 1,033 (53.41%) |  |
|                  |     |                                                | FEMALE                             | 901 (46.59%)   |  |
| DROPPED MEMBERS  |     |                                                | NON BINARY                         | 0 (0.00%)      |  |
| DECEASED         | 18  |                                                | PREFER NOT TO ANSWER               | 0 (0.00%)      |  |
| CLUB CANCELLED   | 0   |                                                | TOTAL FAMILY UNIT MEMBERS          | 504            |  |
| OTHER            | 166 | CLICK HERE FOR                                 | TOTAL TANNET ON TWENDERS           |                |  |
| TOTAL            | 184 | CUMULATIVE MEMBERSHIP DATA                     | FAMILY MEMBERS PAYING HALF DUES 26 |                |  |