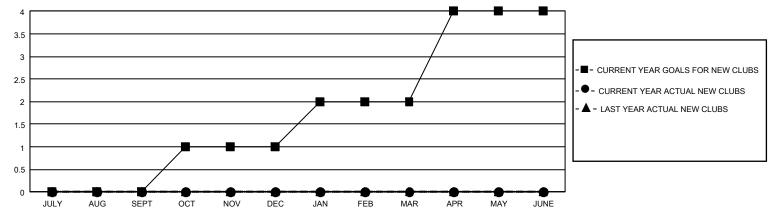

## GMT Constitutional Area 8, Group C

REPORT DOES NOT INCLUDE CLUBS IN UNDISTRICTED AREAS.

| Clubs                 |               |           |               | Members               |                         |                         |                                                    |
|-----------------------|---------------|-----------|---------------|-----------------------|-------------------------|-------------------------|----------------------------------------------------|
| RESULTS FOR 2021-2022 |               |           |               | RESULTS FOR 2021-2022 |                         |                         |                                                    |
| QUARTER               | NEW CLUB GOAL | NEW CLUBS | DROPPED CLUBS | QUARTER MEM           | IBER GROWTH NET<br>GOAL | MEMBER GROWTH<br>ACTUAL | DROPPED MEMBERS<br>ACTUAL (including<br>transfers) |
| JULY/AUG/SEPT         | 0             | 0         | 4             | JULY/AUG/SEPT         | 50                      | 65                      | 50                                                 |
| OCT/NOV/DEC           | 3             | 0         | 0             | OCT/NOV/DEC           | 50                      | 86                      | 94                                                 |
| JAN/FEB/MAR           | 3             | 0         | 0             | JAN/FEB/MAR           | 60                      | 42                      | 40                                                 |
| APR/MAY/JUNE          | 6             | 0         | 0             | APR/MAY/JUNE          | 60                      | 0                       | 0                                                  |

## GOALS AND ACTUAL NEW CLUBS CUMULATIVE